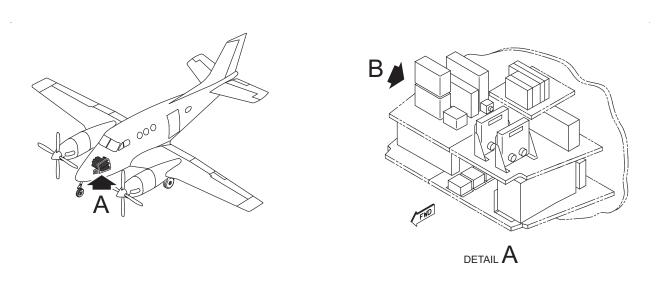

#### ELECTRONIC STANDBY INSTRUMENT SYSTEM (ESIS) STANDBY POWER SUPPLY (PS-835D) PREFLIGHT CHECK

**NOTE:** Preflight check is optional for this airplane because it has remote test capability. The PS-835D standby power supply is located in the right nose avionics bay (Ref. Figure 203).

## ELECTRONIC STANDBY INSTRUMENT SYSTEM (ESIS) STANDBY POWER SUPPLY (PS-835D) PERIODIC 3 TO 6 MONTH CHECK

NOTE: The Standby Power Supply periodic 3 to 6 month check is required (Ref. Figure 203).

- a. Remove electrical power from the airplane.
- b. Remove the right avionics compartment door.
- c. Perform the PERIODIC 3 TO 6 MONTH Check Procedure for the PS-835D standby power supply (Ref. BF Goodrich Aerospace Service Letter SL-80J or subsequent).
- d. Install the right avionics compartment door.

## ELECTRONIC STANDBY INSTRUMENT SYSTEM (ESIS) STANDBY POWER SUPPLY (PS-835D) CAPACITY TEST

**NOTE:** The Standby Power Supply Annual Capacity Testing check is required. The PS-835D (ESIS) Standby Power Supply is located in the right nose avionics bay (Ref. Figure 203).

# **Beechcraft Corporation**

KING AIR 90 SERIES MAINTENANCE MANUAL

ESIS Air Data Computer (ADC-4000) and Standby Power Supply (PS-835D) Figure 203