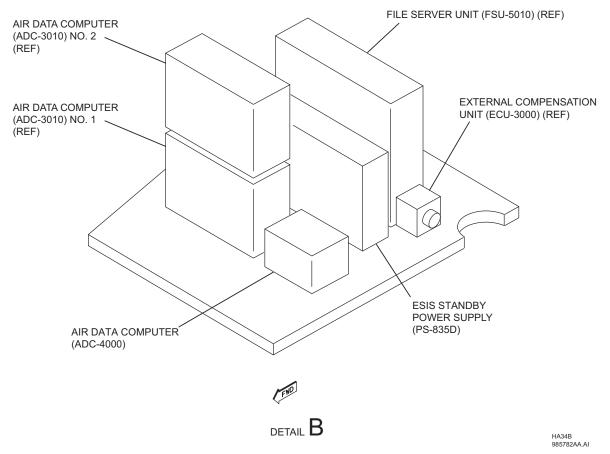

#### ELECTRONIC STANDBY INSTRUMENT SYSTEM (ESIS) STANDBY POWER SUPPLY (PS-835D) PREFLIGHT CHECK

**NOTE:** Preflight check is optional for this airplane because it has remote test capability. The PS-835D standby power supply is located in the right nose avionics bay (Ref. Figure 203).

## ELECTRONIC STANDBY INSTRUMENT SYSTEM (ESIS) STANDBY POWER SUPPLY (PS-835D) PERIODIC 3 TO 6 MONTH CHECK

NOTE: The Standby Power Supply periodic 3 to 6 month check is required (Ref. Figure 203).

- a. Remove electrical power from the airplane.
- b. Remove the right avionics compartment door.
- c. Perform the PERIODIC 3 TO 6 MONTH Check Procedure for the PS-835D standby power supply (Ref. BF Goodrich Aerospace Service Letter SL-80J or subsequent).
- d. Install the right avionics compartment door.

## ELECTRONIC STANDBY INSTRUMENT SYSTEM (ESIS) STANDBY POWER SUPPLY (PS-835D) CAPACITY TEST

**NOTE:** The Standby Power Supply Annual Capacity Testing check is required. The PS-835D (ESIS) Standby Power Supply is located in the right nose avionics bay (Ref. Figure 203).

# **Beechcraft Corporation**

KING AIR 90 SERIES MAINTENANCE MANUAL

ESIS Air Data Computer (ADC-4000) and Standby Power Supply (PS-835D) Figure 203